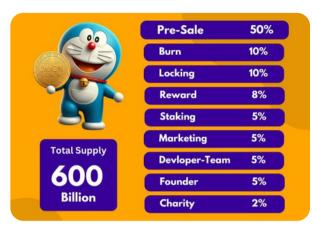

me - TOMJRY<br>Supply - 666.6 Billion<br>Pre-sale start on 5th November 25                                                          |
| All tokens will be listed on<br>exchange by 10th Feb                  |                                                                                                                                             |
|                                                                       | DMON NFT's Series & Blockchain<br>launch on 25th Feb 26                                                                                     |
| New Cartoon character token se<br>launch on 25th March                |                                                                                                                                             |



## TOKENOMICS

















13