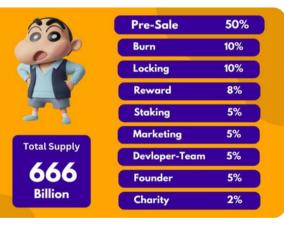

TOMJRY<br>Supply - 666.6 Billion<br>Pre-sale start on 5th November 25                                                          |
| All tokens will be listed on<br>exchange by 10th Feb                  |                                                                                                                                             |
|                                                                       | DMON NFT's Series & Blockchain<br>launch on 25th Feb 26                                                                                     |
| New Cartoon character token se<br>launch on 25th March                |                                                                                                                                             |



## TOKENOMICS

















13